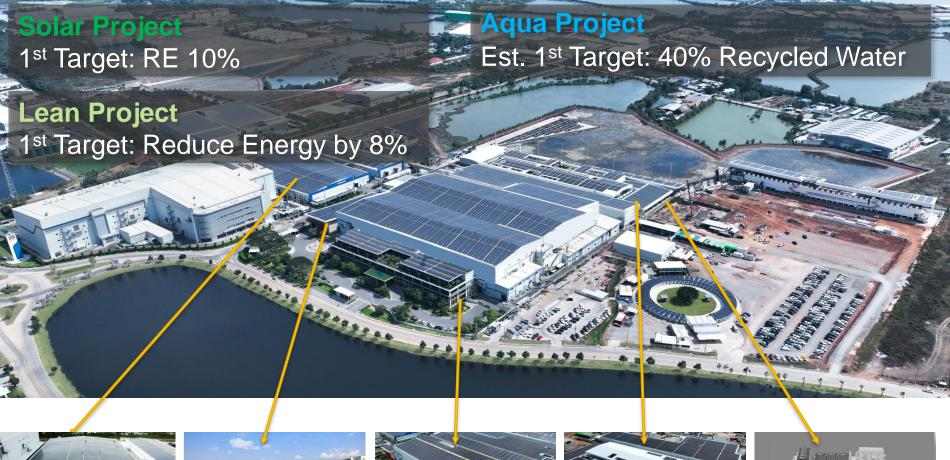

ts) |
| Operating Expenses      | 384    | 458     | (16.3%)  | 420     | (8.7%)    |
| Operating Profit        | (233)  | (472)   | 50.7%    | (231)   | (0.5%)    |
| <b>Operating Margin</b> | (7.4%) | (15.3%) | 7.9ppts  | (8.2%)  | 0.8ppts   |
| Non-operating Items     | (62)   | (193)   | 67.8%    | (54)    | (15.8%)   |
| Net Profit*             | (294)  | (655)   | 55.1%    | (284)   | (3.3%)    |
| Net Margin              | (9.4%) | (21.3%) | 11.9ppts | (10.1%) | 0.7ppts   |
| EPS(NTD)                | (1.34) | (3.23)  | 58.5%    | (1.50)  | 10.7%     |
|                         |        |         |          |         |           |

#### **Quarterly Revenue by Product Mix**





#### **Quarterly Revenue by Layer Count**









### APEX ESG From Compliance to Competitiveness











#### **GREEN Project**





# NEWS CENTER





2025.03.28 News Story

Apex's operations were not affected by the Myanmar earthquake.



2025.04.11 Sustainable Community

2025 Apex Songkran Festival Celebration Kicks Off, Fostering a Diverse and...



2025.05.02 Corporate Governance

Apex ranked in the top 5% of the electronics category in the Corporate Governance...



2025.05.28 Board of Directors Resolution

Apex held the 2025 Annual General Meeting and successfully completed the r...