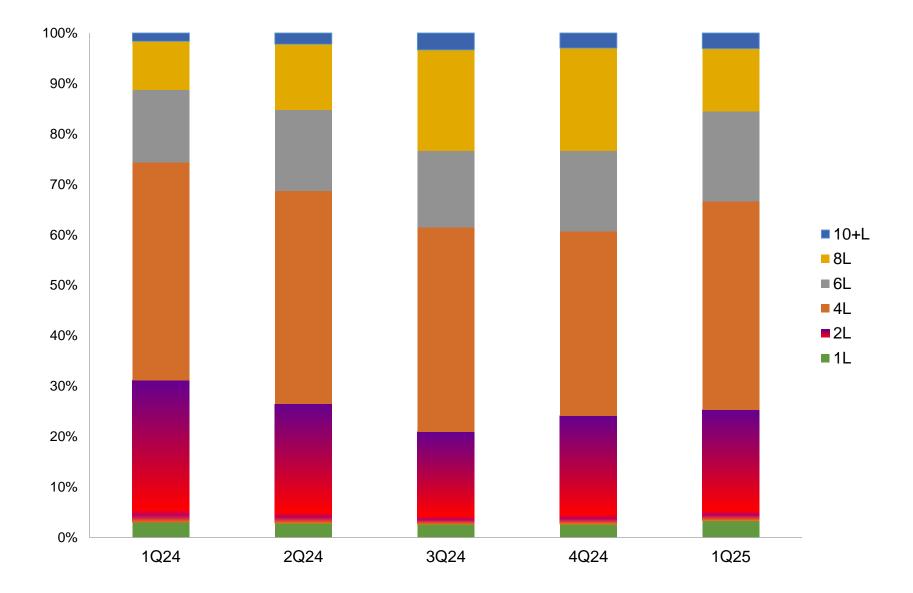

n            | 4.8%   | (0.4%)  | 5.2ppts  | 6.7%    | (1.9ppts) |
| Operating Expenses      | 384    | 458     | (16.3%)  | 420     | (8.7%)    |
| Operating Profit        | (233)  | (472)   | 50.7%    | (231)   | (0.5%)    |
| <b>Operating Margin</b> | (7.4%) | (15.3%) | 7.9ppts  | (8.2%)  | 0.8ppts   |
| Non-operating Items     | (62)   | (193)   | 67.8%    | (54)    | (15.8%)   |
| Net Profit*             | (294)  | (655)   | 55.1%    | (284)   | (3.3%)    |
| Net Margin              | (9.4%) | (21.3%) | 11.9ppts | (10.1%) | 0.7ppts   |
| EPS(NTD)                | (1.34) | (3.23)  | 58.5%    | (1.50)  | 10.7%     |
|                         |        |         |          |         |           |

#### **Quarterly Revenue by Product Mix**





#### **Quarterly Revenue by Layer Count**









### APEX ESG From Compliance to Competitiveness











#### **GREEN Project**





# NEWS CENTER





2025.03.28 News Story

Apex's operations were not affected by the Myanmar earthquake.



2025.04.11 Sustainable Community

2025 Apex Songkran Festival Celebration Kicks Off, Fostering a Diverse and...



2025.05.02 Corporate Governance

Apex ranked in the top 5% of the electronics category in the Corporate Governance...



2025.05.28 Board of Directors Resolution

Apex held the 2025 Annual General Meeting and successfully completed the r...