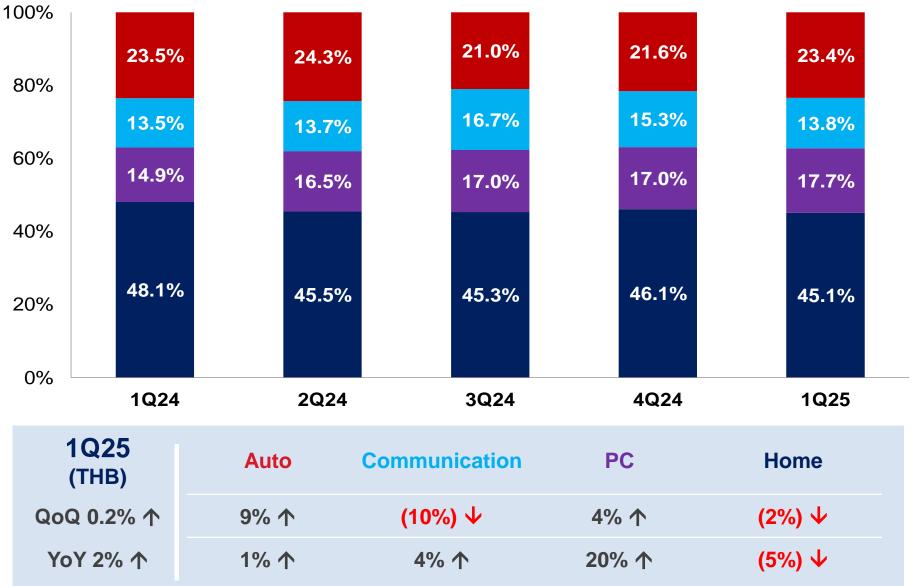

1192.7%  | 189     | (20.1%)   |
| Gross Margin            | 4.8%   | (0.4%)  | 5.2ppts  | 6.7%    | (1.9ppts) |
| Operating Expenses      | 384    | 458     | (16.3%)  | 420     | (8.7%)    |
| Operating Profit        | (233)  | (472)   | 50.7%    | (231)   | (0.5%)    |
| <b>Operating Margin</b> | (7.4%) | (15.3%) | 7.9ppts  | (8.2%)  | 0.8ppts   |
| Non-operating Items     | (62)   | (193)   | 67.8%    | (54)    | (15.8%)   |
| Net Profit*             | (294)  | (655)   | 55.1%    | (284)   | (3.3%)    |
| Net Margin              | (9.4%) | (21.3%) | 11.9ppts | (10.1%) | 0.7ppts   |
| EPS(NTD)                | (1.34) | (3.23)  | 58.5%    | (1.50)  | 10.7%     |
|                         |        |         |          |         |           |

#### **Quarterly Revenue by Product Mix**





#### **Quarterly Revenue by Layer Count**









### APEX ESG From Compliance to Competitiveness











#### **GREEN Project**





# NEWS CENTER





2025.03.28 News Story

Apex's operations were not affected by the Myanmar earthquake.



2025.04.11 Sustainable Community

2025 Apex Songkran Festival Celebration Kicks Off, Fostering a Diverse and...



2025.05.02 Corporate Governance

Apex ranked in the top 5% of the electronics category in the Corporate Governance...



2025.05.28 Board of Directors Resolution

Apex held the 2025 Annual General Meeting and successfully completed the r...